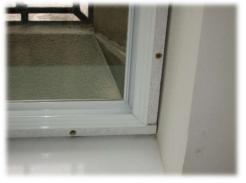

## Edging Trim Installation Finishing

Black RAL 9005

The standard Trim supplied with the Standard White finish unit is 28mm x 6mm White uPVC This is supplied in appropriate lengths to seal off the gap between the frame and wall. Alternative trim widths are also available as an optional extra

Images for illustration purposes only. Please order additional trim at the time of unit order, we do not supply trim as a standalone item