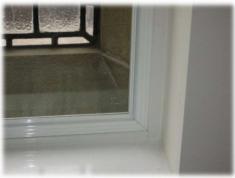

## Edging Trim Installation Finishing

Black RAL 9005

The standard Trim supplied with the Standard White finish unit is 28mm x 6mm White uPVC This is supplied in appropriate lengths to seal off the gap between the frame and wall. Alternative trim widths are also available as an optional extra

Images for illustration purposes only. Please order additional trim at the time of unit order, we do not supply trim as a standalone item